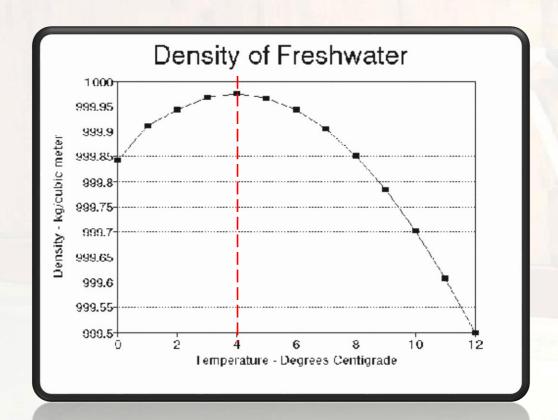

## **Leverages the Unique Properties of Water**

#### **The Technology – Working Principle**

Water @ Ambient temp Cooling induced. Water @ 4 deg denser, settles down

Upon further cooling. Water reaches phase transition temp, floats

At a certain level of ice bank, cooling cut off.
Lower portions @ 4 deg.
Chamber for storage provided at that level