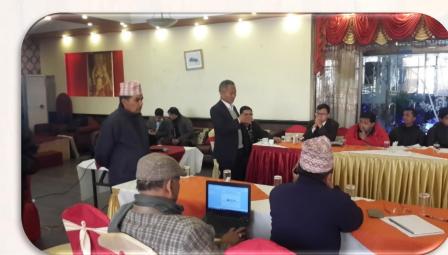

#### **Success Stories....**

Successful installations in UP, Rajasthan, Uttarakhand, Bengal, Telangana, Andhra, Maharashtra, Orissa to name a few....

Brahmaputra Boat Clinic In Assam Goes Solar,

**Powering Up Rural Healthcare** 

### **Success Stories....**

designed by curiosity

Mali, West Africa