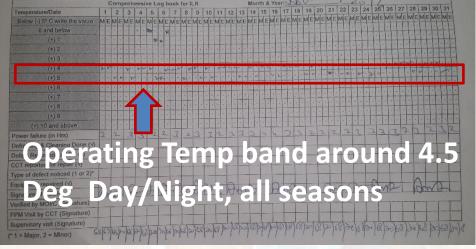

#### **Key Feature- Unrivalled temperature stability**

High temperature variations seen in ILRs. Temperature relatively constant in the GMR

Requires only 2.5 hours of electricity

WHO PQS pre-qualified

< 1°c temperature variation

Ideal for solar energy