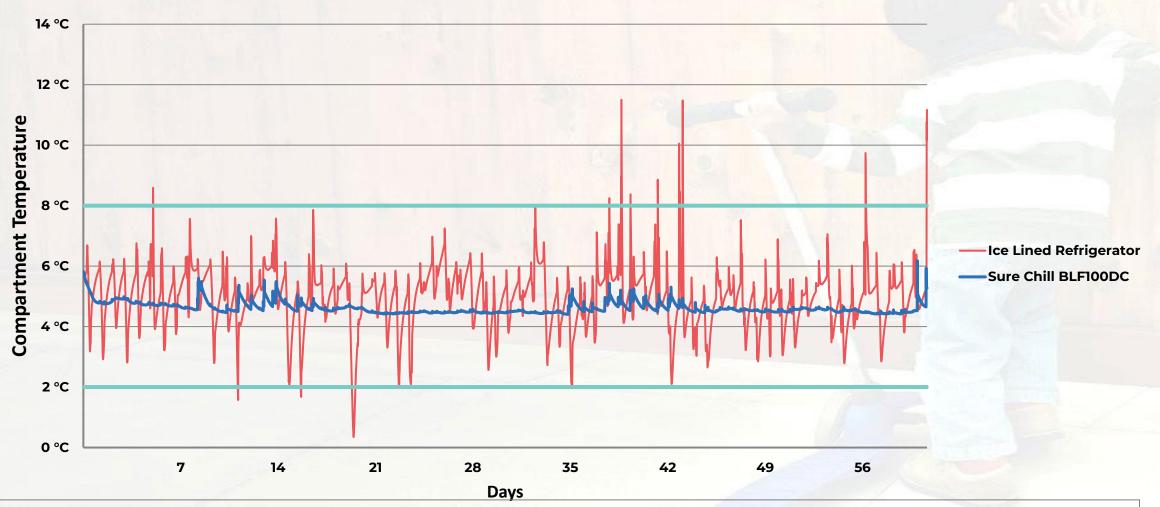

#### **Key Feature- Unrivalled temperature stability**

High temperature variations seen in ILRs. Temperature relatively constant in the GMR