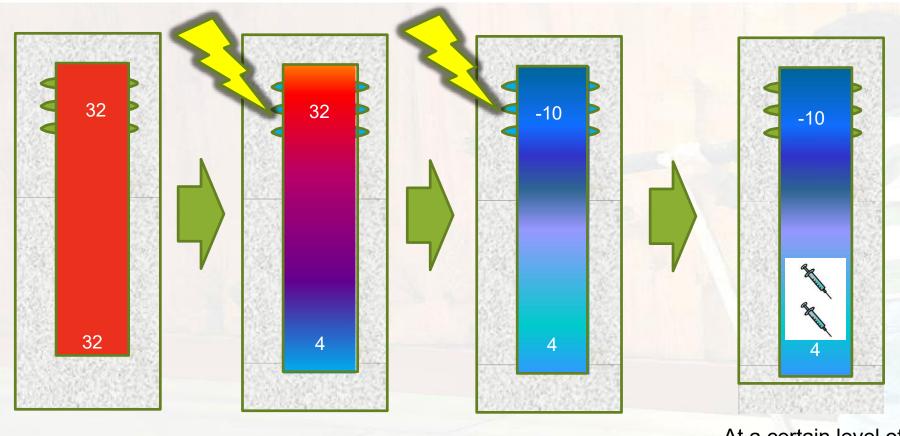

#### **The Technology – Working Principle**

Water @ Ambient temp Cooling induced. Water @ 4 deg denser, settles down

Upon further cooling. Water reaches phase transition temp, floats

At a certain level of ice bank, cooling cut off.
Lower portions @ 4 deg.
Chamber for storage provided at that level