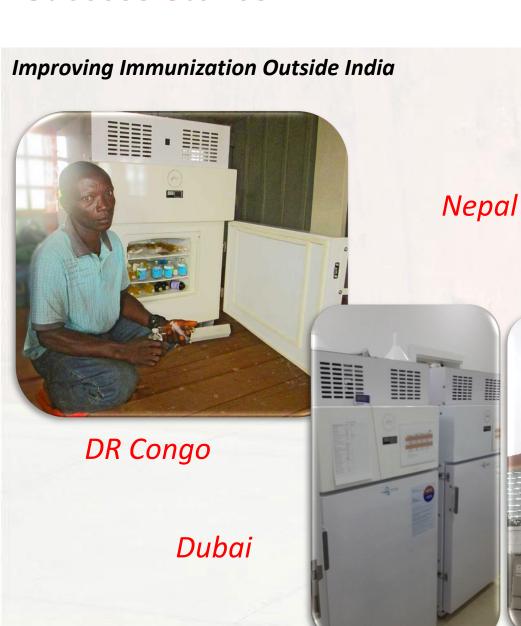

#### **Success Stories....**

Successful installations in UP, Rajasthan, Uttarakhand, Bengal, Telangana, Andhra, Maharashtra, Orissa to name a few....

Brahmaputra Boat Clinic In Assam Goes Solar,

**Powering Up Rural Healthcare** 

### **Success Stories....**

designed by curiosity

Mali, West Africa