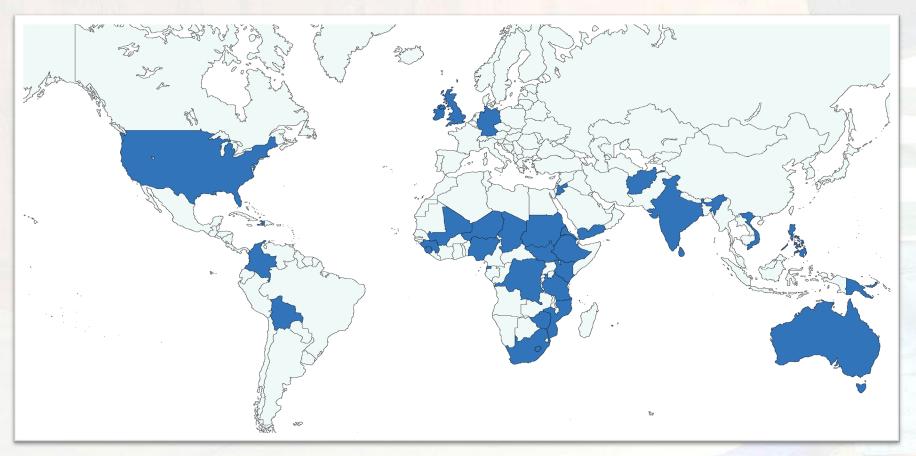

## Why Godrej Medical Refrigerators?

The only "Made in India" PQS qualified product installed in more than 36 countries

Godrej Medical Refrigerators have been installed across the lengths and the breadths of the Globe, In extremely difficult the terrains!