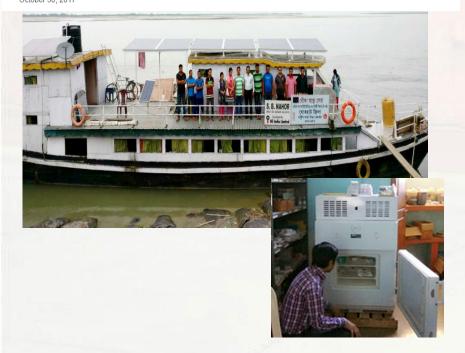

#### **Success Stories....**

Successful installations in UP, Rajasthan, Uttarakhand, Bengal, Telangana, Andhra, Maharashtra, Orissa to name a few....

Brahmaputra Boat Clinic In Assam Goes Solar,

**Powering Up Rural Healthcare** 

October 30, 2017